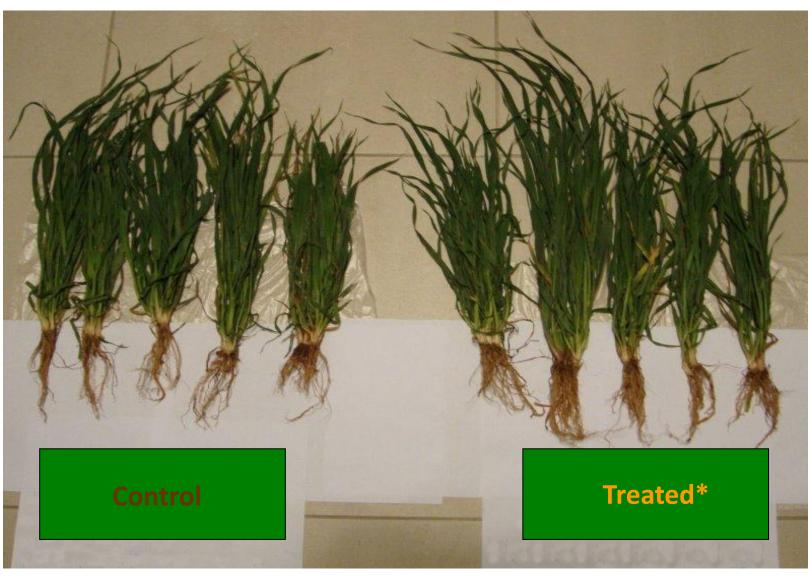

#### **ACTUAL STATE:**

40 days after the sowing

\* seeds treated with AGROSTEMIN®

\* seeds treated with AGROSTEMIN<sup>®</sup>

\* seeds treated with AGROSTEMIN®

\* seeds treated with AGROSTEMIN®

**AGROSTEMIN®** 

CONTROL