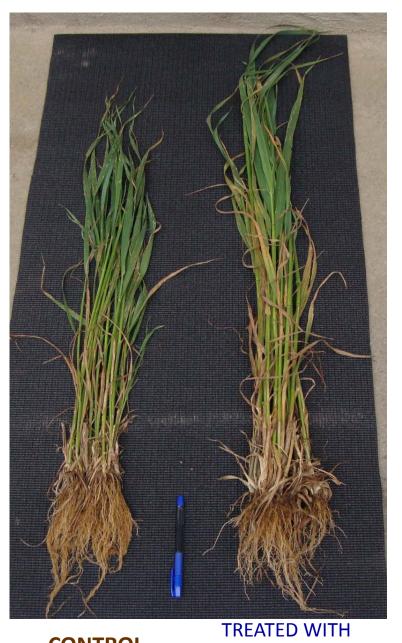

#### **ACTUAL STATE:**

40 days after the sowing

\* seeds treated with AGROSTEMIN®

\* seeds treated with AGROSTEMIN<sup>®</sup>

\* seeds treated with AGROSTEMIN®

\* seeds treated with AGROSTEMIN®

**AGROSTEMIN®** 

CONTROL