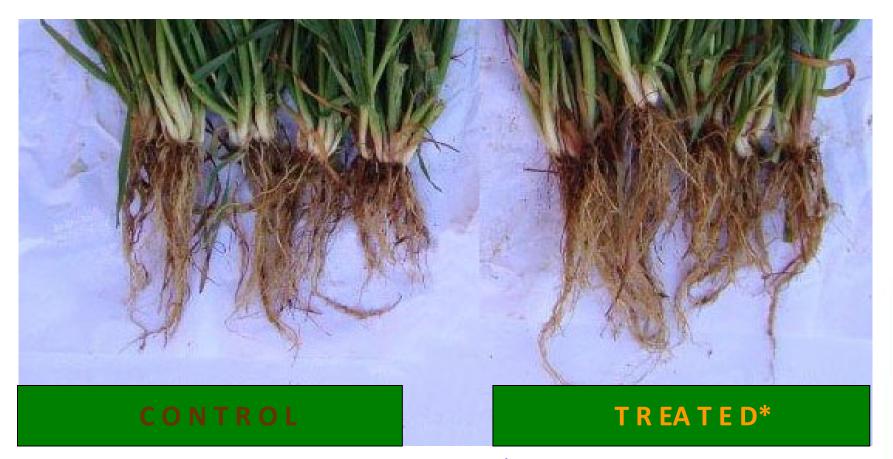

#### **ACTUAL STATE:**

40 days after the sowing

\* seeds treated with AGROSTEMIN®

\* seeds treated with AGROSTEMIN<sup>®</sup>

\* seeds treated with AGROSTEMIN®

\* seeds treated with AGROSTEMIN®

**AGROSTEMIN®** 

CONTROL