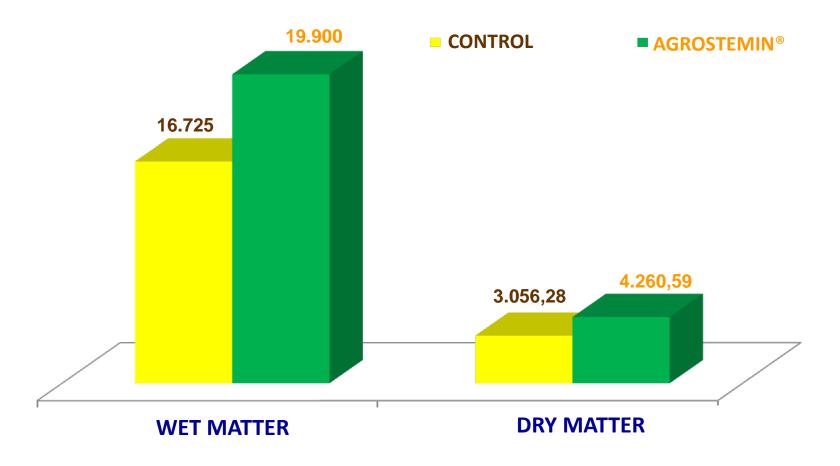

#### **Type Branca Guapa**

# **Type Branca Guapa**

The data suggest that 39% more products were obtained per hectare of dry matter where AGROSTEMIN<sup>®</sup> was used.

|                                |           |            | INCREASE |    |
|--------------------------------|-----------|------------|----------|----|
|                                | CONTROL   | AGROSTEMIN | kg       | %  |
| <b>WET MATTER</b><br>( Kg/ha ) | 14.275,00 | 19.900,00  | 5.625,00 | 39 |
| <b>DRY MATTER</b><br>( Kg/ha ) | 3.056,28  | 4.260,59   | 1.204,31 | 39 |