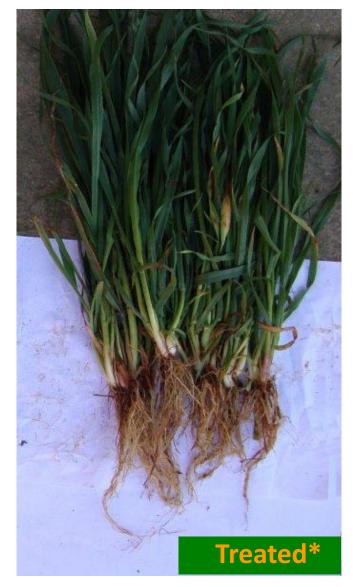

#### **ACTUAL STATE:**

40 days after the sowing

\* seeds treated with AGROSTEMIN®

\* seeds treated with AGROSTEMIN<sup>®</sup>

\* seeds treated with AGROSTEMIN®

\* seeds treated with AGROSTEMIN®

**AGROSTEMIN®** 

CONTROL