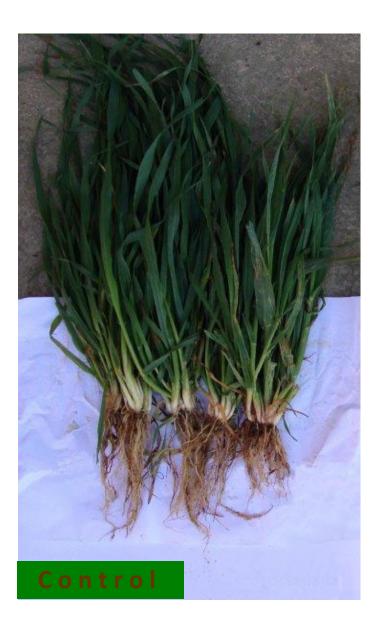

#### **ACTUAL STATE:**

40 days after the sowing

\* seeds treated with AGROSTEMIN®

\* seeds treated with AGROSTEMIN<sup>®</sup>

\* seeds treated with AGROSTEMIN®

\* seeds treated with AGROSTEMIN®

**AGROSTEMIN®** 

CONTROL