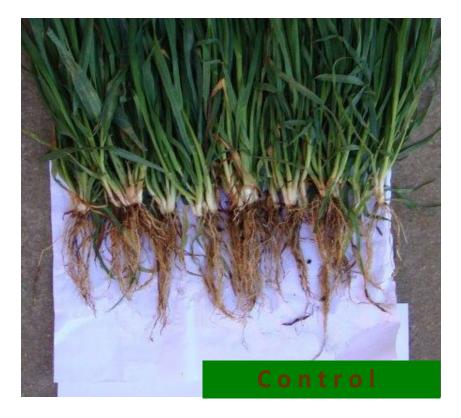

#### THE EFFECT OF AGROSTEMIN® APPLICATION ON OAT BY SEED TREATMENT (Avena sativa)

- phenological observations -





The experiment was conducted in the state of Parana.

**AGROSTEMIN**<sup>®</sup> was applied by treating the seed with the dosage proportionate to standard dosage of 30 g of **AGROSTEMIN**<sup>®</sup> on the quantity of seed sufficient for one hectare.

Both variants, and treated with **AGROSTEMIN**<sup>®</sup> and control, were fertilized with the same amount of fertilizer.



#### **ACTUAL STATE:**

40 days after the sowing





\* seeds treated with AGROSTEMIN®







\* seeds treated with AGROSTEMIN<sup>®</sup>







\* seeds treated with AGROSTEMIN®





\* seeds treated with AGROSTEMIN®



**AGROSTEMIN®** 

CONTROL



#### An overview



# Final results of experiment – first year (2010.)



## **Type Branca IPR 126**

Yield in kilograms per hectare





## **Type Branca IPR 126**

The data suggest that 17% more products were obtained per hectare of dry matter where AGROSTEMIN<sup>®</sup> was used.

|                                |           |            | INCREASE |      |
|--------------------------------|-----------|------------|----------|------|
|                                | CONTROL   | AGROSTEMIN | kg       | %    |
| <b>WET MATTER</b><br>(Kg/ha)   | 16.725,00 | 19.575,00  | 2.850,00 | 17,0 |
| <b>DRY MATTER</b><br>( Kg/ha ) | 3.580,