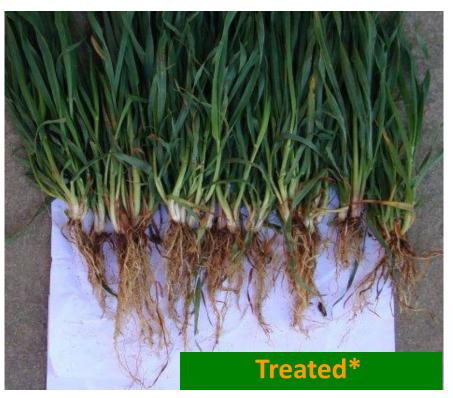

#### **ACTUAL STATE:**

40 days after the sowing

\* seeds treated with AGROSTEMIN®

\* seeds treated with AGROSTEMIN<sup>®</sup>

\* seeds treated with AGROSTEMIN®

\* seeds treated with AGROSTEMIN®

**AGROSTEMIN®** 