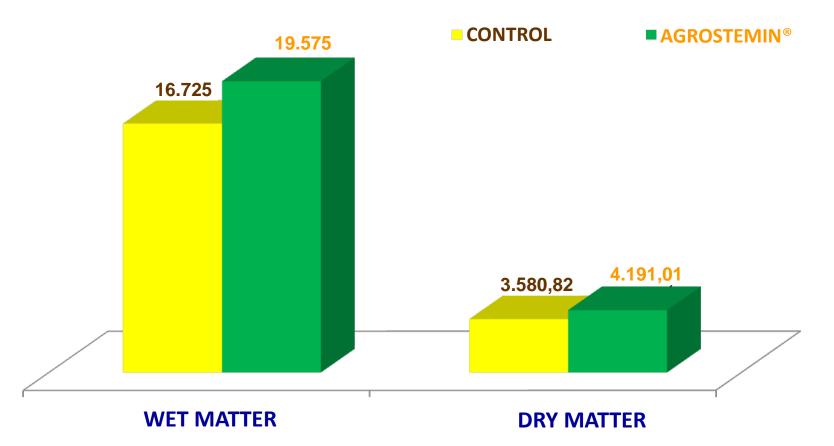

## **Type Branca IPR 126**

Yield in kilograms per hectare

## **Type Branca IPR 126**

The data suggest that 17% more products were obtained per hectare of dry matter where AGROSTEMIN<sup>®</sup> was used.

|                                |           |            | INCREASE |      |
|--------------------------------|-----------|------------|----------|------|
|                                | CONTROL   | AGROSTEMIN | kg       | %    |
| <b>WET MATTER</b><br>(Kg/ha)   | 16.725,00 | 19.575,00  | 2.850,00 | 17,0 |
| <b>DRY MATTER</b><br>( Kg/ha ) | 3.580,82  | 4.191,01   | 610,19   | 17,0 |