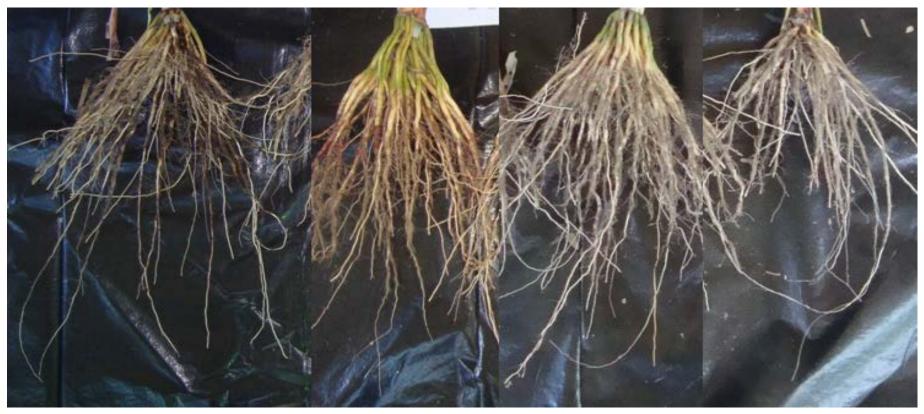

The table, graph and images illustrate the condition of the crop on the 86th day from the seeding.

## THE AVERAGE WEIGHT OF TWO FRESH ROOTS.

| FERTILIZED |                  |                       |              |
|------------|------------------|-----------------------|--------------|
| quantity   | &<br>AGROSTEMIN® | without<br>Agrostemin | INCREASE (%) |
| 0%         | 42,76            | 24,53                 | + 74         |
| 50%        | 72,79            | 28,37                 | + 157        |
| 100%       | 60,97            | 37,05                 | + 65         |