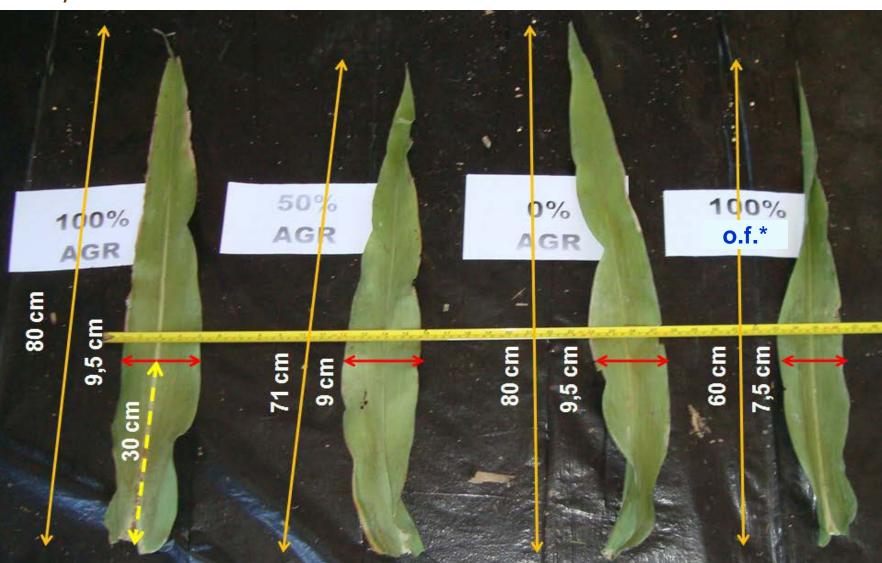

The table, graph and images illustrate the condition of the crop on the 86th day from the seeding.

\*\*without anything

\* only fertilized

\* only fertilized

 0%
 50%
 100%
 100%

 AGR
 AGR
 AGR
 o.f.\*

<sup>\*</sup> only fertilized

\* only fertilized

www.agrostemin.com