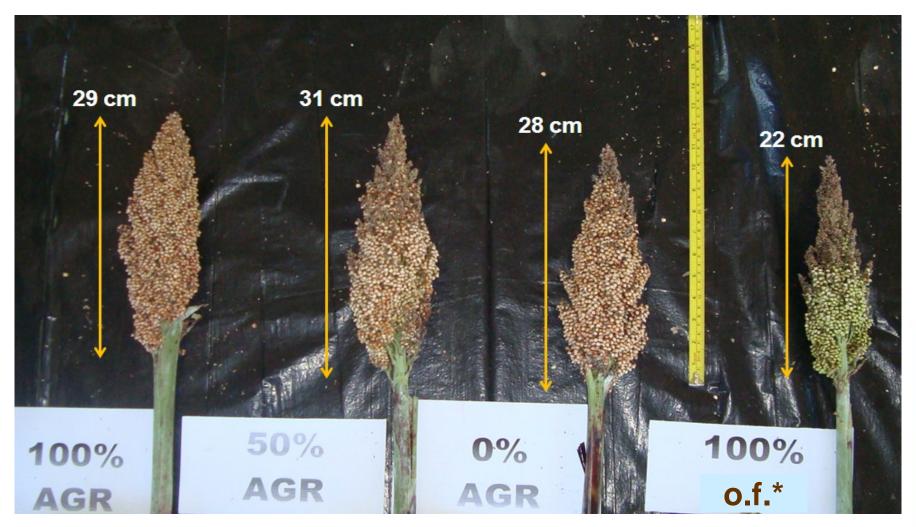

The table, graph and images illustrate the condition of the crop on the 86th day from the seeding.

\*\*without anything

\* only fertilized

\* only fertilized

 0%
 50%
 100%
 100%

 AGR
 AGR
 AGR
 o.f.\*

<sup>\*</sup> only fertilized

\* only fertilized

www.agrostemin.com