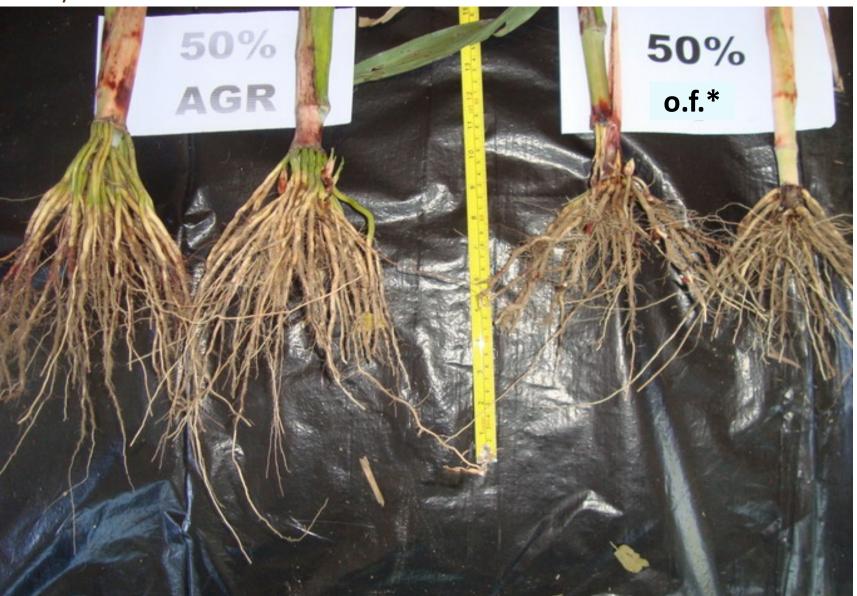

The table, graph and images illustrate the condition of the crop on the 86th day from the seeding.

## THE AVERAGE MASS COUPLE OF TUFTS

| FERTILIZED |                  |                       |              |
|------------|------------------|-----------------------|--------------|
| quantity   | &<br>AGROSTEMIN® | without<br>Agrostemin | INCREASE (%) |
| 0%         | 167,79           | 45,67                 | +267         |
| 50%        | 170,87           | 74,09                 | +131         |
| 100%       | 165,20           | 77,64                 | +113         |

The average mass couple of tufts treated with AGROSTEMIN® in comparison with the CONTROL plants (only "100%" fertilization)

<sup>\*</sup>only fertilized

- \* only fertilized
- \*\*without anything

## THE AVERAGE WEIGHT OF TWO FRESH ROOTS.

| FERTILIZED |                  |                       |              |
|------------|------------------|-----------------------|--------------|
| quantity   | &<br>AGROSTEMIN® | without<br>Agrostemin | INCREASE (%) |
| 0%         | 42,76            | 24,53                 | + 74         |
| 50%        | 72,79            | 28,37                 | + 157        |
| 100%       | 60,97            | 37,05                 | + 65         |

\*\*without anything

\* only fertilized

\* only fertilized

 0%
 50%
 100%
 100%

 AGR
 AGR
 AGR
 o.f.\*

<sup>\*</sup> only fertilized

\* only fertilized

www.agrostemin.com