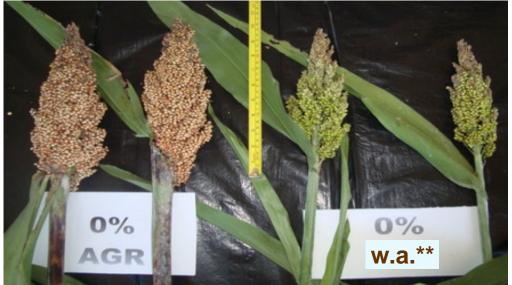

The table, graph and images illustrate the condition of the crop on the 86th day from the seeding.

The average mass couple of tufts treated with AGROSTEMIN® in comparison with the CONTROL plants (only "100%" fertilization)

<sup>\*</sup>only fertilized

- \* only fertilized
- \*\*without anything

\*\*without anything

\* only fertilized

\* only fertilized

 0%
 50%
 100%
 100%

 AGR
 AGR
 AGR
 o.f.\*

<sup>\*</sup> only fertilized

\* only fertilized

www.agrostemin.com