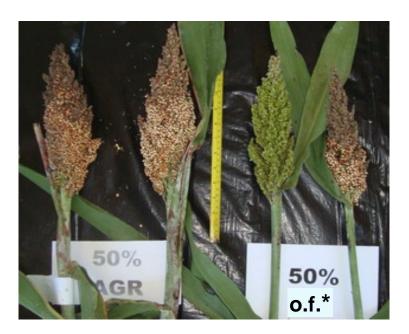

The table, graph and images illustrate the condition of the crop on the 86th day from the seeding.

\*\*without anything

\* only fertilized

\* only fertilized

 0%
 50%
 100%
 100%

 AGR
 AGR
 AGR
 o.f.\*

<sup>\*</sup> only fertilized

\* only fertilized

www.agrostemin.com