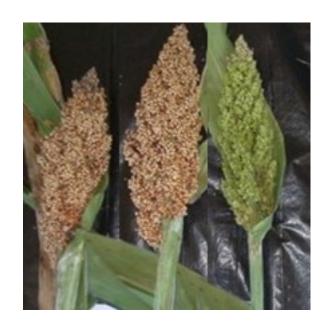

The table, graph and images illustrate the condition of the crop on the 86th day from the seeding.

The average mass couple of tufts treated with AGROSTEMIN® in comparison with the CONTROL plants (only "100%" fertilization)

<sup>\*</sup>only fertilized

- \* only fertilized
- \*\*without anything