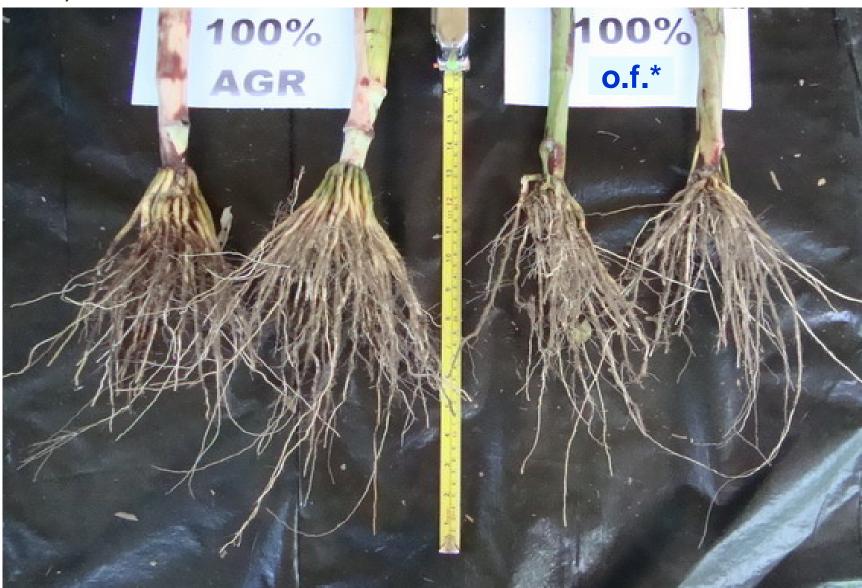

The table, graph and images illustrate the condition of the crop on the 86th day from the seeding.

The average mass couple of tufts treated with AGROSTEMIN® in comparison with the CONTROL plants (only "100%" fertilization)

<sup>\*</sup>only fertilized

- \* only fertilized
- \*\*without anything