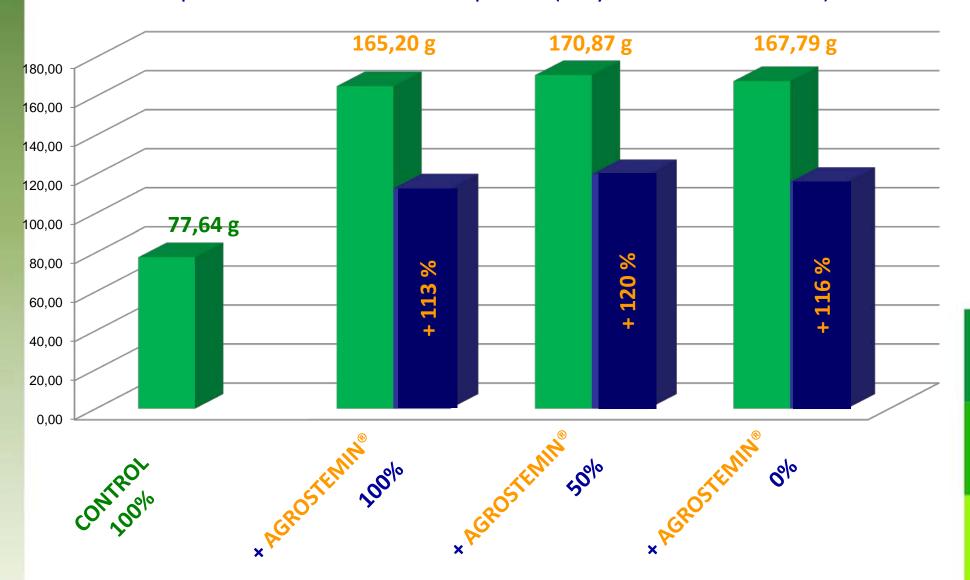

The table, graph and images illustrate the condition of the crop on the 86th day from the seeding.

## THE AVERAGE MASS COUPLE OF TUFTS

| FERTILIZED |                  |                       |              |
|------------|------------------|-----------------------|--------------|
| quantity   | &<br>AGROSTEMIN® | without<br>Agrostemin | INCREASE (%) |
| 0%         | 167,79           | 45,67                 | +267         |
| 50%        | 170,87           | 74,09                 | +131         |
| 100%       | 165,20           | 77,64                 | +113         |

The average mass couple of tufts treated with AGROSTEMIN® in comparison with the CONTROL plants (only "100%" fertilization)

<sup>\*</sup>only fertilized

- \* only fertilized
- \*\*without anything