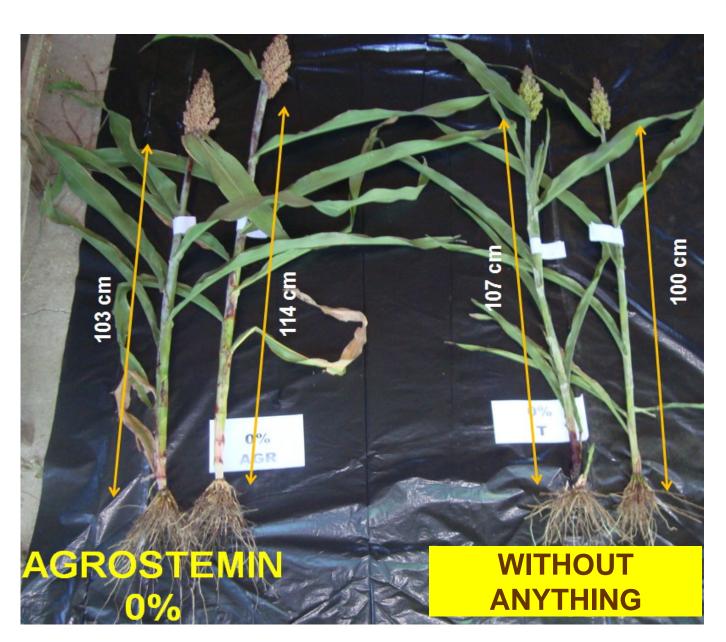

The table, graph and images illustrate the condition of the crop on the 86th day from the seeding.