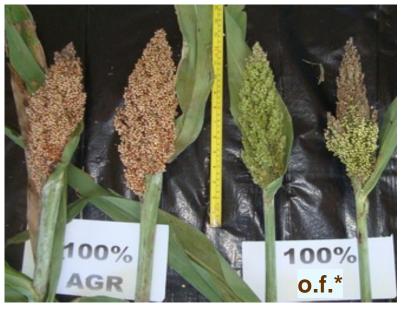

The table, graph and images illustrate the condition of the crop on the 86th day from the seeding.

The average mass couple of tufts treated with AGROSTEMIN® in comparison with the CONTROL plants (only "100%" fertilization)

<sup>\*</sup>only fertilized

- \* only fertilized
- \*\*without anything