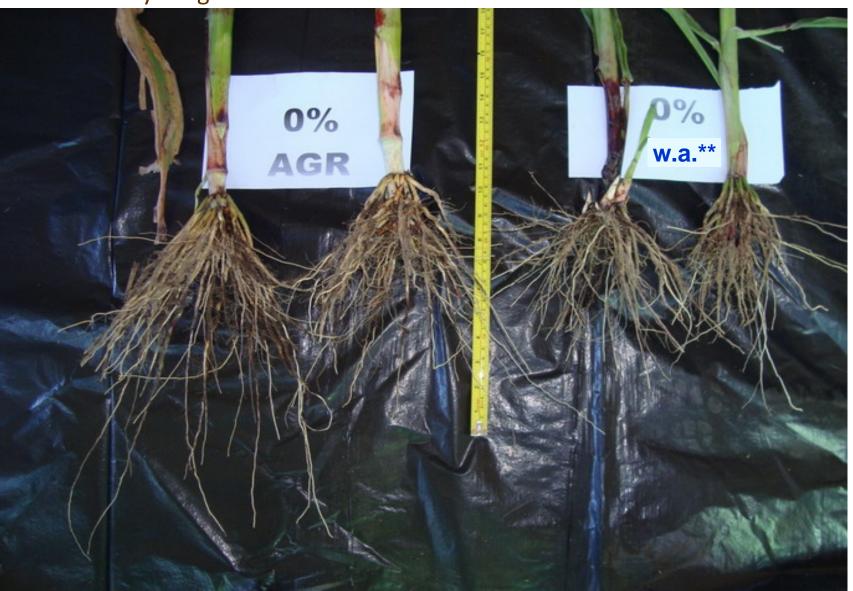

The table, graph and images illustrate the condition of the crop on the 86th day from the seeding.

## THE AVERAGE MASS COUPLE OF TUFTS

| FERTILIZED |                  |                       |              |
|------------|------------------|-----------------------|--------------|
| quantity   | &<br>AGROSTEMIN® | without<br>Agrostemin | INCREASE (%) |
| 0%         | 167,79           | 45,67                 | +267         |
| 50%        | 170,87           | 74,09                 | +131         |
| 100%       | 165,20           | 77,64                 | +113         |

The average mass couple of tufts treated with AGROSTEMIN® in comparison with the CONTROL plants (only "100%" fertilization)

<sup>\*</sup>only fertilized

- \* only fertilized
- \*\*without anything

## THE AVERAGE WEIGHT OF TWO FRESH ROOTS.

| FERTILIZED |                  |                       |              |
|------------|------------------|-----------------------|--------------|
| quantity   | &<br>AGROSTEMIN® | without<br>Agrostemin | INCREASE (%) |
| 0%         | 42,76            | 24,53                 | + 74         |
| 50%        | 72,79            | 28,37                 | + 157        |
| 100%       | 60,97            | 37,05                 | + 65         |

\*\*without anything

\* only fertilized

\* only fertilized

 0%
 50%
 100%
 100%

 AGR
 AGR
 AGR
 o.f.\*

<sup>\*</sup> only fertilized

\* only fertilized

www.agrostemin.com